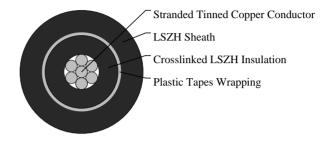

#### CABLE CONSTRUCTION

Conductors: Tinned stranded copper, class 2 according to IEC 60228 & BS6360

Insulation: LSZH crosslinked

Wrapping: Plastic tape(s) with overlapping

Sheath: LSZH